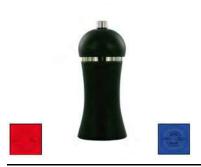

# Pepper/Salt mill JOTA, steel mechanisms

| Code         | Designation | Hcm | Kg   |
|--------------|-------------|-----|------|
|              | PEPPER MILL |     |      |
| P223.120101  | Natura      | 12  | 0,24 |
| P223.120606  | Ebony       | 12  | 0,24 |
|              |             |     |      |
|              | SALT MILL   |     |      |
| \$323.120101 | Natura      | 12  | 0,21 |
| \$323.120606 | Ebony       | 12  | 0,21 |
|              | -           |     |      |

A cylindrical mill with a sleek design, with its grooved aluminum ring and elegant button inlaid in the lid. For the pepper model, the milling adjustment is done from the bottom with a button provided in the mechanism. Steel pepper mechanism and stainless

steel salt mechanism. Lifetime warranty. Certified "ORIGINE FRANCE GARANTIE".