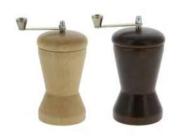

#### Pepper/Salt mill RUMBA 14 cm, steel mechanisms

| Code              | Designat                                                                                                                                                 | on                                          | Hcm      | Kg   |
|-------------------|----------------------------------------------------------------------------------------------------------------------------------------------------------|---------------------------------------------|----------|------|
|                   | PEPPER MILL                                                                                                                                              |                                             |          |      |
| P230.140101       | Natural                                                                                                                                                  |                                             | 14       | 0,14 |
| P230.140202       | Dark                                                                                                                                                     |                                             | 14       | 0,14 |
| P230.140303       | Matte white                                                                                                                                              |                                             | 14       | 0,14 |
| P230.140404       | Matte black                                                                                                                                              |                                             | 14       | 0,14 |
|                   | SALT MILL                                                                                                                                                |                                             |          |      |
| \$330.140101      | Natural                                                                                                                                                  |                                             | 14       | 0,14 |
| \$330.140202      | Dark                                                                                                                                                     |                                             | 14       | 0,14 |
| \$330.140303      | Matte white                                                                                                                                              |                                             | 14       | 0,14 |
| \$330.140404      | Black                                                                                                                                                    |                                             | 14       | 0,14 |
| is a convenient s | nt and well-rounded curves. It offers a good grip,<br>ize and is very handy in the kitchen and on the<br>r mechanism and stainless steel salt mechanism. | Lifetime warranty. Certified "ORIGINE FRANG | E GARANT | NE". |