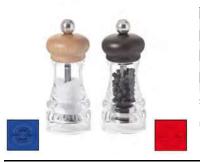

# Spice mills 'B BOIS' RUMBA 20 cm

|   | n  | e  | W  |   |
|---|----|----|----|---|
| 2 | 21 | ٦- | 10 | 1 |
| 4 | -1 | ,  | 10 |   |

| UMBA 20 ci | m                  |                                             |     |     |      |
|------------|--------------------|---------------------------------------------|-----|-----|------|
|            | Code               | Designation                                 | Øcm | Hcm | Kg   |
|            |                    |                                             |     |     |      |
|            |                    | PEPPER MILL                                 |     |     |      |
|            | P230.201111        | Steel mechanism                             | 6,4 | 21  | 0,33 |
|            |                    |                                             |     |     |      |
|            |                    | SALT MILL                                   |     |     |      |
|            | \$330.201111       | St/steel mechanism                          | 6,4 | 21  | 0,33 |
|            |                    |                                             |     |     |      |
|            |                    | SPICE MILL                                  |     |     |      |
|            | C030.201111        | Ceramic mechanism                           | 6,4 | 21  | 0,33 |
|            |                    |                                             |     |     |      |
|            | Steel pepper me    | chanism and stainless steel salt mechanism. |     |     |      |
|            | Lifetime warranty  | or steel mechanism.                         |     |     |      |
|            | Ceramic mechanis   | m suitable for various spices.              |     |     |      |
|            | Certified "ORIGINE | FRANCE GARANTIE".                           |     |     |      |
|            |                    |                                             |     |     |      |