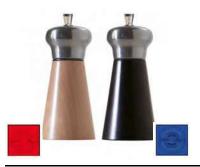

#### Pepper/Salt mill PASO 10 cm, steel mechanisms

|                                                                                                                                                                                                                                                                                                                                                                                                                                                                                                                                                                                                                                                                                                     | Code               | Designation                                    | Hcm | Kg   |
|-----------------------------------------------------------------------------------------------------------------------------------------------------------------------------------------------------------------------------------------------------------------------------------------------------------------------------------------------------------------------------------------------------------------------------------------------------------------------------------------------------------------------------------------------------------------------------------------------------------------------------------------------------------------------------------------------------|--------------------|------------------------------------------------|-----|------|
|                                                                                                                                                                                                                                                                                                                                                                                                                                                                                                                                                                                                                                                                                                     |                    | PEPPER MILL                                    |     |      |
|                                                                                                                                                                                                                                                                                                                                                                                                                                                                                                                                                                                                                                                                                                     | P240.100101        | Natural                                        | 10  | 0,11 |
|                                                                                                                                                                                                                                                                                                                                                                                                                                                                                                                                                                                                                                                                                                     | P240.100202        | Dark                                           | 10  | 0,11 |
| 107                                                                                                                                                                                                                                                                                                                                                                                                                                                                                                                                                                                                                                                                                                 | P240.100303        | Matte white                                    | 10  | 0,11 |
|                                                                                                                                                                                                                                                                                                                                                                                                                                                                                                                                                                                                                                                                                                     | P240.100404        | Matte black                                    | 10  | 0,11 |
|                                                                                                                                                                                                                                                                                                                                                                                                                                                                                                                                                                                                                                                                                                     |                    |                                                |     |      |
|                                                                                                                                                                                                                                                                                                                                                                                                                                                                                                                                                                                                                                                                                                     |                    | SALT MILL                                      |     |      |
| and the second se | \$340.100101       |                                                | 10  | 0,09 |
|                                                                                                                                                                                                                                                                                                                                                                                                                                                                                                                                                                                                                                                                                                     | \$340.100202       |                                                | 10  | 0,09 |
|                                                                                                                                                                                                                                                                                                                                                                                                                                                                                                                                                                                                                                                                                                     | \$340.100303       |                                                | 10  | 0,09 |
|                                                                                                                                                                                                                                                                                                                                                                                                                                                                                                                                                                                                                                                                                                     | \$340.100404       | Matte black                                    | 10  | 0,09 |
| I I                                                                                                                                                                                                                                                                                                                                                                                                                                                                                                                                                                                                                                                                                                 |                    |                                                |     |      |
|                                                                                                                                                                                                                                                                                                                                                                                                                                                                                                                                                                                                                                                                                                     | The mini tradition | al ideal table model. Indispensable and always |     |      |
|                                                                                                                                                                                                                                                                                                                                                                                                                                                                                                                                                                                                                                                                                                     |                    | pepper mechanism and stainless steel salt      |     |      |
|                                                                                                                                                                                                                                                                                                                                                                                                                                                                                                                                                                                                                                                                                                     |                    | time warranty. Certified "ORIGINE FRANCE       |     |      |
|                                                                                                                                                                                                                                                                                                                                                                                                                                                                                                                                                                                                                                                                                                     | GARANTIE".         | time warranty. Certified Okigine FRANCE        |     |      |
|                                                                                                                                                                                                                                                                                                                                                                                                                                                                                                                                                                                                                                                                                                     | GARANTE .          |                                                |     |      |
|                                                                                                                                                                                                                                                                                                                                                                                                                                                                                                                                                                                                                                                                                                     |                    |                                                |     |      |
|                                                                                                                                                                                                                                                                                                                                                                                                                                                                                                                                                                                                                                                                                                     |                    |                                                |     |      |
|                                                                                                                                                                                                                                                                                                                                                                                                                                                                                                                                                                                                                                                                                                     | (12,000.5))        |                                                |     |      |
|                                                                                                                                                                                                                                                                                                                                                                                                                                                                                                                                                                                                                                                                                                     |                    |                                                |     |      |