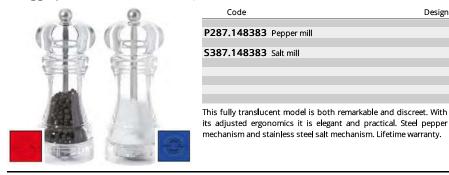

# Spice mills 'B BOIS' RUMBA 20 cm

|   | n  | e  | W  |   |
|---|----|----|----|---|
| 2 | 21 | ٦- | 10 | 1 |
| 4 | -1 | ,  | 10 |   |

| UMBA 20 ci | m                  |                                             |     |     |      |
|------------|--------------------|---------------------------------------------|-----|-----|------|
|            | Code               | Designation                                 | Øcm | Hcm | Kg   |
|            |                    |                                             |     |     |      |
|            |                    | PEPPER MILL                                 |     |     |      |
|            | P230.201111        | Steel mechanism                             | 6,4 | 21  | 0,33 |
|            |                    |                                             |     |     |      |
|            |                    | SALT MILL                                   |     |     |      |
|            | \$330.201111       | St/steel mechanism                          | 6,4 | 21  | 0,33 |
|            |                    |                                             |     |     |      |
|            |                    | SPICE MILL                                  |     |     |      |
|            | C030.201111        | Ceramic mechanism                           | 6,4 | 21  | 0,33 |
|            |                    |                                             |     |     |      |
|            | Steel pepper me    | chanism and stainless steel salt mechanism. |     |     |      |
|            | Lifetime warranty  | or steel mechanism.                         |     |     |      |
|            | Ceramic mechanis   | m suitable for various spices.              |     |     |      |
|            | Certified "ORIGINE | FRANCE GARANTIE".                           |     |     |      |
|            |                    |                                             |     |     |      |