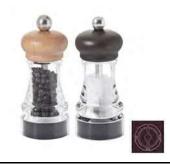

#### Pepper/Salt mill RUMBA 14 cm, steel mechanisms

| Code              | Designat                                                                                                                                                 | on                                          | Hcm      | Kg   |
|-------------------|----------------------------------------------------------------------------------------------------------------------------------------------------------|---------------------------------------------|----------|------|
|                   | PEPPER MILL                                                                                                                                              |                                             |          |      |
| P230.140101       | Natural                                                                                                                                                  |                                             | 14       | 0,14 |
| P230.140202       | Dark                                                                                                                                                     |                                             | 14       | 0,14 |
| P230.140303       | Matte white                                                                                                                                              |                                             | 14       | 0,14 |
| P230.140404       | Matte black                                                                                                                                              |                                             | 14       | 0,14 |
|                   | SALT MILL                                                                                                                                                |                                             |          |      |
| \$330.140101      | Natural                                                                                                                                                  |                                             | 14       | 0,14 |
| \$330.140202      | Dark                                                                                                                                                     |                                             | 14       | 0,14 |
| \$330.140303      | Matte white                                                                                                                                              |                                             | 14       | 0,14 |
| \$330.140404      | Black                                                                                                                                                    |                                             | 14       | 0,14 |
| is a convenient s | nt and well-rounded curves. It offers a good grip,<br>ize and is very handy in the kitchen and on the<br>r mechanism and stainless steel salt mechanism. | Lifetime warranty. Certified "ORIGINE FRANG | E GARANT | NE". |