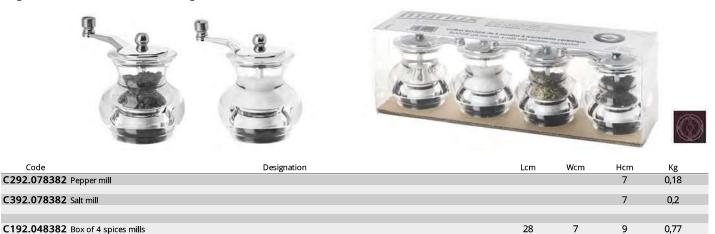

# Spice mills 'B BOIS' RUMBA 20 cm

|   | n  | e  | W  |   |
|---|----|----|----|---|
| 2 | 21 | ٦- | 10 | 1 |
| 4 | -1 | ,  | 10 |   |

| UMBA 20 ci | m                  |                                             |     |     |      |
|------------|--------------------|---------------------------------------------|-----|-----|------|
|            | Code               | Designation                                 | Øcm | Hcm | Kg   |
|            |                    |                                             |     |     |      |
|            |                    | PEPPER MILL                                 |     |     |      |
|            | P230.201111        | Steel mechanism                             | 6,4 | 21  | 0,33 |
|            |                    |                                             |     |     |      |
|            |                    | SALT MILL                                   |     |     |      |
|            | \$330.201111       | St/steel mechanism                          | 6,4 | 21  | 0,33 |
|            |                    |                                             |     |     |      |
|            |                    | SPICE MILL                                  |     |     |      |
|            | C030.201111        | Ceramic mechanism                           | 6,4 | 21  | 0,33 |
|            |                    |                                             |     |     |      |
|            | Steel pepper me    | chanism and stainless steel salt mechanism. |     |     |      |
|            | Lifetime warranty  | or steel mechanism.                         |     |     |      |
|            | Ceramic mechanis   | m suitable for various spices.              |     |     |      |
|            | Certified "ORIGINE | FRANCE GARANTIE".                           |     |     |      |
|            |                    |                                             |     |     |      |

#### Spice mills 'B BOIS' RUMBA 14 cm

n 20

Steel pepper mechanism and stainless steel salt mechanism. Certified "ORIGINE FRANCE GARANTIE". Lifetime warranty for steel mechanism. Ceramic mechanism suitable for various spices.

#### Spice mills 'B BOIS' BOOGIE 7 cm

| ew                                                                                                                                                                                                                                                                                                                                                                                                                                                                                                                                                                                                                                                                                                                                                                                                                                                                                                                                                                                                                                                                                                                                                                                                                                                                                                                                                                                                                                                                                                                                                                                                                                                                                                                                                                                                                                                                                 | Code                 | Designation                                                         | Øcm          | Hcm | Kg   |
|------------------------------------------------------------------------------------------------------------------------------------------------------------------------------------------------------------------------------------------------------------------------------------------------------------------------------------------------------------------------------------------------------------------------------------------------------------------------------------------------------------------------------------------------------------------------------------------------------------------------------------------------------------------------------------------------------------------------------------------------------------------------------------------------------------------------------------------------------------------------------------------------------------------------------------------------------------------------------------------------------------------------------------------------------------------------------------------------------------------------------------------------------------------------------------------------------------------------------------------------------------------------------------------------------------------------------------------------------------------------------------------------------------------------------------------------------------------------------------------------------------------------------------------------------------------------------------------------------------------------------------------------------------------------------------------------------------------------------------------------------------------------------------------------------------------------------------------------------------------------------------|----------------------|---------------------------------------------------------------------|--------------|-----|------|
| 19                                                                                                                                                                                                                                                                                                                                                                                                                                                                                                                                                                                                                                                                                                                                                                                                                                                                                                                                                                                                                                                                                                                                                                                                                                                                                                                                                                                                                                                                                                                                                                                                                                                                                                                                                                                                                                                                                 |                      |                                                                     |              |     |      |
| 19                                                                                                                                                                                                                                                                                                                                                                                                                                                                                                                                                                                                                                                                                                                                                                                                                                                                                                                                                                                                                                                                                                                                                                                                                                                                                                                                                                                                                                                                                                                                                                                                                                                                                                                                                                                                                                                                                 |                      | PEPPER MILL                                                         |              |     |      |
|                                                                                                                                                                                                                                                                                                                                                                                                                                                                                                                                                                                                                                                                                                                                                                                                                                                                                                                                                                                                                                                                                                                                                                                                                                                                                                                                                                                                                                                                                                                                                                                                                                                                                                                                                                                                                                                                                    | P292.071111          | Steel mechanism                                                     | 7            | 9   | 0,15 |
| -                                                                                                                                                                                                                                                                                                                                                                                                                                                                                                                                                                                                                                                                                                                                                                                                                                                                                                                                                                                                                                                                                                                                                                                                                                                                                                                                                                                                                                                                                                                                                                                                                                                                                                                                                                                                                                                                                  |                      |                                                                     |              |     |      |
| 2 0                                                                                                                                                                                                                                                                                                                                                                                                                                                                                                                                                                                                                                                                                                                                                                                                                                                                                                                                                                                                                                                                                                                                                                                                                                                                                                                                                                                                                                                                                                                                                                                                                                                                                                                                                                                                                                                                                |                      | SALT MILL                                                           |              |     |      |
|                                                                                                                                                                                                                                                                                                                                                                                                                                                                                                                                                                                                                                                                                                                                                                                                                                                                                                                                                                                                                                                                                                                                                                                                                                                                                                                                                                                                                                                                                                                                                                                                                                                                                                                                                                                                                                                                                    | \$392.071111         | St/steel mechanism                                                  | 7            | 9   | 0,15 |
| -                                                                                                                                                                                                                                                                                                                                                                                                                                                                                                                                                                                                                                                                                                                                                                                                                                                                                                                                                                                                                                                                                                                                                                                                                                                                                                                                                                                                                                                                                                                                                                                                                                                                                                                                                                                                                                                                                  |                      |                                                                     |              |     |      |
| and the second se                                                                                                                                                                                                                                                                                                                                                                                                                                                                                                                                                                                                                                                                                                                                                                                                                                                                                                                                                                                                                                                                                                                                                                                |                      | SPICE MILL                                                          |              |     |      |
|                                                                                                                                                                                                                                                                                                                                                                                                                                                                                                                                                                                                                                                                                                                                                                                                                                                                                                                                                                                                                                                                                                                                                                                                                                                                                                                                                                                                                                                                                                                                                                                                                                                                                                                                                                                                                                                                                    | C092.071111          | Ceramic mechanism                                                   | 7            | 9   | 0,14 |
| and the second sec |                      |                                                                     |              |     |      |
|                                                                                                                                                                                                                                                                                                                                                                                                                                                                                                                                                                                                                                                                                                                                                                                                                                                                                                                                                                                                                                                                                                                                                                                                                                                                                                                                                                                                                                                                                                                                                                                                                                                                                                                                                                                                                                                                                    |                      |                                                                     |              |     |      |
|                                                                                                                                                                                                                                                                                                                                                                                                                                                                                                                                                                                                                                                                                                                                                                                                                                                                                                                                                                                                                                                                                                                                                                                                                                                                                                                                                                                                                                                                                                                                                                                                                                                                                                                                                                                                                                                                                    | Steel pepper mec     | hanism and stainless steel salt mechanism. Certified "ORIGINE FRANC | E GARANTIE". |     |      |
|                                                                                                                                                                                                                                                                                                                                                                                                                                                                                                                                                                                                                                                                                                                                                                                                                                                                                                                                                                                                                                                                                                                                                                                                                                                                                                                                                                                                                                                                                                                                                                                                                                                                                                                                                                                                                                                                                    | Lifetime warranty fo | or steel mechanism.                                                 |              |     |      |
|                                                                                                                                                                                                                                                                                                                                                                                                                                                                                                                                                                                                                                                                                                                                                                                                                                                                                                                                                                                                                                                                                                                                                                                                                                                                                                                                                                                                                                                                                                                                                                                                                                                                                                                                                                                                                                                                                    |                      | n suitable for various spices.                                      |              |     |      |