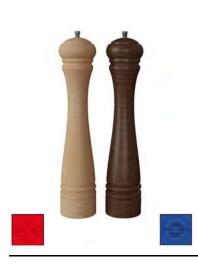

#### Pepper/Salt mill JAVA 14 cm, steel mechanisms

| Code          | Designation | Hcm | Kg   |
|---------------|-------------|-----|------|
| Р             | PEPPER MILL |     |      |
| P245.140101 N | Natural     | 14  | 0,13 |
| P245.140202 D | Dark        | 14  | 0,13 |
| P245.140303 N | Aatte white | 14  | 0,13 |
| P245.140404 N | /atte black | 14  | 0,13 |
|               |             |     |      |
| S             | ALT MILL    |     |      |
| S345.140101 N | latural     | 14  | 0,12 |
| S345.140202 D | Dark        | 14  | 0,12 |
| S345.140303 N | Aatte white | 14  | 0,12 |
| S345.140404 N | /atte black | 14  | 0,12 |

Classical wooden mill. Steel pepper mechanism and stainless steel salt mechanism. Lifetime warranty. Certified "ORIGINE FRANCE GARANTIE".