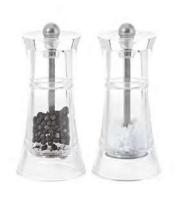

#### Spice mills 'B BOIS' BOOGIE 7 cm

| ew                                                                                                                                                                                                                                                                                                                                                                                                                                                                                                                                                                                                                                                                                                                                                                                                                                                                                                                                                                                                                                                                                                                                                                                                                                                                                                                                                                                                                                                                                                                                                                                                                                                                                                                                                                                                                                                                                 | Code                 | Designation                                                         | Øcm          | Hcm | Kg   |
|------------------------------------------------------------------------------------------------------------------------------------------------------------------------------------------------------------------------------------------------------------------------------------------------------------------------------------------------------------------------------------------------------------------------------------------------------------------------------------------------------------------------------------------------------------------------------------------------------------------------------------------------------------------------------------------------------------------------------------------------------------------------------------------------------------------------------------------------------------------------------------------------------------------------------------------------------------------------------------------------------------------------------------------------------------------------------------------------------------------------------------------------------------------------------------------------------------------------------------------------------------------------------------------------------------------------------------------------------------------------------------------------------------------------------------------------------------------------------------------------------------------------------------------------------------------------------------------------------------------------------------------------------------------------------------------------------------------------------------------------------------------------------------------------------------------------------------------------------------------------------------|----------------------|---------------------------------------------------------------------|--------------|-----|------|
| 19                                                                                                                                                                                                                                                                                                                                                                                                                                                                                                                                                                                                                                                                                                                                                                                                                                                                                                                                                                                                                                                                                                                                                                                                                                                                                                                                                                                                                                                                                                                                                                                                                                                                                                                                                                                                                                                                                 |                      |                                                                     |              |     |      |
| 19                                                                                                                                                                                                                                                                                                                                                                                                                                                                                                                                                                                                                                                                                                                                                                                                                                                                                                                                                                                                                                                                                                                                                                                                                                                                                                                                                                                                                                                                                                                                                                                                                                                                                                                                                                                                                                                                                 |                      | PEPPER MILL                                                         |              |     |      |
|                                                                                                                                                                                                                                                                                                                                                                                                                                                                                                                                                                                                                                                                                                                                                                                                                                                                                                                                                                                                                                                                                                                                                                                                                                                                                                                                                                                                                                                                                                                                                                                                                                                                                                                                                                                                                                                                                    | P292.071111          | Steel mechanism                                                     | 7            | 9   | 0,15 |
| -                                                                                                                                                                                                                                                                                                                                                                                                                                                                                                                                                                                                                                                                                                                                                                                                                                                                                                                                                                                                                                                                                                                                                                                                                                                                                                                                                                                                                                                                                                                                                                                                                                                                                                                                                                                                                                                                                  |                      |                                                                     |              |     |      |
| 2 0                                                                                                                                                                                                                                                                                                                                                                                                                                                                                                                                                                                                                                                                                                                                                                                                                                                                                                                                                                                                                                                                                                                                                                                                                                                                                                                                                                                                                                                                                                                                                                                                                                                                                                                                                                                                                                                                                |                      | SALT MILL                                                           |              |     |      |
|                                                                                                                                                                                                                                                                                                                                                                                                                                                                                                                                                                                                                                                                                                                                                                                                                                                                                                                                                                                                                                                                                                                                                                                                                                                                                                                                                                                                                                                                                                                                                                                                                                                                                                                                                                                                                                                                                    | \$392.071111         | St/steel mechanism                                                  | 7            | 9   | 0,15 |
| -                                                                                                                                                                                                                                                                                                                                                                                                                                                                                                                                                                                                                                                                                                                                                                                                                                                                                                                                                                                                                                                                                                                                                                                                                                                                                                                                                                                                                                                                                                                                                                                                                                                                                                                                                                                                                                                                                  |                      |                                                                     |              |     |      |
| and the second se                                                                                                                                                                                                                                                                                                                                                                                                                                                                                                                                                                                                                                                                                                                                                                                                                                                                                                                                                                                                                                                                                                                                                                                |                      | SPICE MILL                                                          |              |     |      |
|                                                                                                                                                                                                                                                                                                                                                                                                                                                                                                                                                                                                                                                                                                                                                                                                                                                                                                                                                                                                                                                                                                                                                                                                                                                                                                                                                                                                                                                                                                                                                                                                                                                                                                                                                                                                                                                                                    | C092.071111          | Ceramic mechanism                                                   | 7            | 9   | 0,14 |
| and the second sec |                      |                                                                     |              |     |      |
|                                                                                                                                                                                                                                                                                                                                                                                                                                                                                                                                                                                                                                                                                                                                                                                                                                                                                                                                                                                                                                                                                                                                                                                                                                                                                                                                                                                                                                                                                                                                                                                                                                                                                                                                                                                                                                                                                    |                      |                                                                     |              |     |      |
|                                                                                                                                                                                                                                                                                                                                                                                                                                                                                                                                                                                                                                                                                                                                                                                                                                                                                                                                                                                                                                                                                                                                                                                                                                                                                                                                                                                                                                                                                                                                                                                                                                                                                                                                                                                                                                                                                    | Steel pepper mec     | hanism and stainless steel salt mechanism. Certified "ORIGINE FRANC | E GARANTIE". |     |      |
|                                                                                                                                                                                                                                                                                                                                                                                                                                                                                                                                                                                                                                                                                                                                                                                                                                                                                                                                                                                                                                                                                                                                                                                                                                                                                                                                                                                                                                                                                                                                                                                                                                                                                                                                                                                                                                                                                    | Lifetime warranty fo | or steel mechanism.                                                 |              |     |      |
|                                                                                                                                                                                                                                                                                                                                                                                                                                                                                                                                                                                                                                                                                                                                                                                                                                                                                                                                                                                                                                                                                                                                                                                                                                                                                                                                                                                                                                                                                                                                                                                                                                                                                                                                                                                                                                                                                    |                      | n suitable for various spices.                                      |              |     |      |

#### Wooden spice mills BOOGIE 7 cm

| Code         | Desig                     | gnation | Øcm | Hcm | Kg   |
|--------------|---------------------------|---------|-----|-----|------|
|              |                           |         |     |     |      |
|              | PEPPER MILL               |         |     |     |      |
|              | Steel mechanism           |         |     |     |      |
| P292.070101  | Natural                   |         | 9   | 7   | 0,15 |
| P292.070202  | Dark                      |         | 9   | 7   | 0,15 |
|              |                           |         |     |     | -    |
|              | SALT MILL                 |         |     |     |      |
|              | Stainless steel mechanism |         |     |     |      |
| \$392.070101 | Natural                   |         | 9   | 7   | 0,15 |
| \$392.070202 | Dark                      |         | 9   | 7   | 0,15 |
|              |                           |         |     |     |      |
|              | SPICE MILL                |         |     |     |      |
|              | Ceramic mechanism         |         |     |     |      |
| C092.070101  | Natura                    |         | 9   | 7   | 0,14 |
| C092.070202  | Dark                      |         | 9   | 7   | 0,14 |
|              |                           |         |     |     |      |
|              |                           |         |     |     |      |