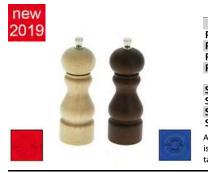

#### Pepper/Salt mill RUMBA 14 cm, steel mechanisms

| Code              | Designat                                                                                                                                                 | on                                          | Hcm      | Kg   |
|-------------------|----------------------------------------------------------------------------------------------------------------------------------------------------------|---------------------------------------------|----------|------|
|                   | PEPPER MILL                                                                                                                                              |                                             |          |      |
| P230.140101       | Natural                                                                                                                                                  |                                             | 14       | 0,14 |
| P230.140202       | Dark                                                                                                                                                     |                                             | 14       | 0,14 |
| P230.140303       | Matte white                                                                                                                                              |                                             | 14       | 0,14 |
| P230.140404       | Matte black                                                                                                                                              |                                             | 14       | 0,14 |
|                   | SALT MILL                                                                                                                                                |                                             |          |      |
| \$330.140101      | Natural                                                                                                                                                  |                                             | 14       | 0,14 |
| \$330.140202      | Dark                                                                                                                                                     |                                             | 14       | 0,14 |
| \$330.140303      | Matte white                                                                                                                                              |                                             | 14       | 0,14 |
| \$330.140404      | Black                                                                                                                                                    |                                             | 14       | 0,14 |
| is a convenient s | nt and well-rounded curves. It offers a good grip,<br>ize and is very handy in the kitchen and on the<br>r mechanism and stainless steel salt mechanism. | Lifetime warranty. Certified "ORIGINE FRANG | E GARANT | NE". |