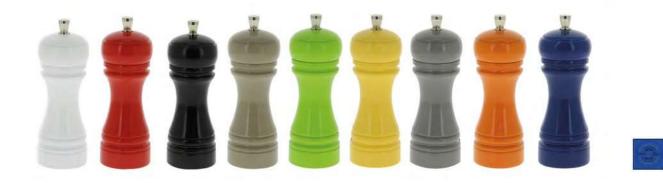

#### Pepper/Salt lacquered mill JAVA 14 cm, steel mechanisms

| Code              | Designation                                                                                                                 | Hcm                       | Kg              |
|-------------------|-----------------------------------------------------------------------------------------------------------------------------|---------------------------|-----------------|
|                   | PEPPER MILL                                                                                                                 |                           |                 |
| P245.143131       | White                                                                                                                       | 14                        | 0,13            |
| P245.143232       | Red                                                                                                                         | 14                        | 0,13            |
| P245.143333       | Black                                                                                                                       | 14                        | 0,13            |
| P245.143434       | Taupe                                                                                                                       | 14                        | 0,13            |
| P245.143535       | Green                                                                                                                       | 14                        | 0,13            |
| P245.143636       | Curry                                                                                                                       | 14                        | 0,13            |
| P245.143737       | Grey                                                                                                                        | 14                        | 0,13            |
| P245.144040       | Orange                                                                                                                      | 14                        | 0,13            |
| P245.144444       | Blue                                                                                                                        | 14                        | 0,13            |
|                   | SALT MILL                                                                                                                   |                           |                 |
| \$345.143131      | White                                                                                                                       | 14                        | 0,12            |
| \$345.143232      | Red                                                                                                                         | 14                        | 0,12            |
| \$345.143333      | Black                                                                                                                       | 14                        | 0,12            |
| \$345.143434      | Taupe                                                                                                                       | 14                        | 0,12            |
| \$345.143535      | Green                                                                                                                       | 14                        | 0,12            |
| \$345.143636      | Curry                                                                                                                       | 14                        | 0,12            |
| \$345.143737      |                                                                                                                             | 14                        | 0,12            |
| \$345.144040      |                                                                                                                             | 14                        | 0,12            |
| \$345.144444      | Blue                                                                                                                        | 14                        | 0,13            |
| Steel pepper mech | nanism and stainless steel salt mechanism. Lifetime warranty. This range of then three coats of the color.The glossy lacque | ered finish and the vitam | in shades bring |

Steel pepper mechanism and stainless steel salt mechanism. Lifetime warranty. This range of classical mills is made of beech wood. The wood is lacquered : one coat of white lacquer then three coats of the color.The glossy lacquered finish and the vitamin shades bring a colourful touch and brighten up the kitchen and table.