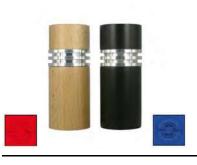

# Spice mills 'B BOIS' RUMBA 20 cm

|   | n  | e  | W  |   |
|---|----|----|----|---|
| 2 | 21 | ٦- | 10 | 1 |
| 4 | -1 | ,  | 10 |   |

| UMBA 20 ci | m                  |                                             |     |     |      |
|------------|--------------------|---------------------------------------------|-----|-----|------|
|            | Code               | Designation                                 | Øcm | Hcm | Kg   |
|            |                    |                                             |     |     |      |
|            |                    | PEPPER MILL                                 |     |     |      |
|            | P230.201111        | Steel mechanism                             | 6,4 | 21  | 0,33 |
|            |                    |                                             |     |     |      |
|            |                    | SALT MILL                                   |     |     |      |
|            | \$330.201111       | St/steel mechanism                          | 6,4 | 21  | 0,33 |
|            |                    |                                             |     |     |      |
|            |                    | SPICE MILL                                  |     |     |      |
|            | C030.201111        | Ceramic mechanism                           | 6,4 | 21  | 0,33 |
|            |                    |                                             |     |     |      |
|            | Steel pepper me    | chanism and stainless steel salt mechanism. |     |     |      |
|            | Lifetime warranty  | or steel mechanism.                         |     |     |      |
|            | Ceramic mechanis   | m suitable for various spices.              |     |     |      |
|            | Certified "ORIGINE | FRANCE GARANTIE".                           |     |     |      |
|            |                    |                                             |     |     |      |

#### Spice mills 'B BOIS' RUMBA 14 cm

n 20

Steel pepper mechanism and stainless steel salt mechanism. Certified "ORIGINE FRANCE GARANTIE". Lifetime warranty for steel mechanism. Ceramic mechanism suitable for various spices.