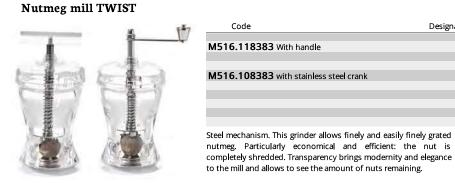

#### Nutmeg mill SOKO with crank st/steel handle

| ,                                                                                                                                                                   |             |                                    |     |      |
|---------------------------------------------------------------------------------------------------------------------------------------------------------------------|-------------|------------------------------------|-----|------|
| Code                                                                                                                                                                | Designati   | ion                                | Hcm | Kg   |
| M516.100101 Natural                                                                                                                                                 |             |                                    | 10  | 0,13 |
| <b>M516.100202</b> Dark                                                                                                                                             |             |                                    | 10  | 0,13 |
|                                                                                                                                                                     |             |                                    |     |      |
|                                                                                                                                                                     |             |                                    |     |      |
|                                                                                                                                                                     |             |                                    |     |      |
| The nutmeg, a specialty MARLUX: this original r<br>mechanism in steel unpublished. The nutmeg is stuck o<br>stem and three large teeth hold it on the sharpened pla | on a spring | Certified ORIGINE FRANCE GARANTIE. |     |      |

is then easily grated by turning handle.

This range of classical mills is made of beech wood (PEFC- Pan European Forest Certification, beech wood used comes from sus- tainable managed forest). The wood is lacquered : one coat of white lacquer then three coats of the color.