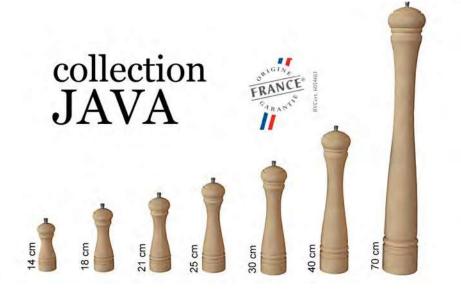

Designation

**JAVA** model is the traditional mill: the wood comes in 4 natural and classical colours according to the models:

# light wood, dark wood, matte white and matte black.

- Available in pepper mill, salt mill and spices mill from 14 to 25 cm.
- Available in pepper and salt mills from 14 to 40 cm.
- The model 70 cm exists only for pepper with a steel mechanism.

#### Pepper/Salt mill JAVA 14 cm, steel mechanisms

| Code          | Designation | Hcm | Kg   |
|---------------|-------------|-----|------|
| Р             | PEPPER MILL |     |      |
| P245.140101 N | Natural     | 14  | 0,13 |
| P245.140202 D | Dark        | 14  | 0,13 |
| P245.140303 N | Aatte white | 14  | 0,13 |
| P245.140404 N | /atte black | 14  | 0,13 |
|               |             |     |      |
| S             | ALT MILL    |     |      |
| S345.140101 N | latural     | 14  | 0,12 |
| S345.140202 D | Dark        | 14  | 0,12 |
| S345.140303 N | Aatte white | 14  | 0,12 |
| S345.140404 N | /atte black | 14  | 0,12 |

# Pepper/Salt mill JAVA 18 cm, steel mechanisms

| Code             | Designation | Hcm |
|------------------|-------------|-----|
| PEPF             | PER MILL    |     |
| P246.180101 Natu | ure         | 18  |
| P246.180202 Dark | K           | 18  |
| P246.180303 Matt | te white    | 18  |
| P246.180404 Matt | te black    | 18  |
|                  |             |     |
| SALT             | TMILL       |     |
| S346.180101 Natu | ural        | 18  |
| S346.180202 Dark | K           | 18  |
| S346.180303 Matt | te white    | 18  |
| S346.180404 Matt | te black    | 18  |

# Pepper/Salt mill JAVA 21 cm, steel mechanisms

| Code         | Designation | Hcm | Kg   |
|--------------|-------------|-----|------|
|              | PEPPER MILL |     |      |
| P247.210101  | Natural     | 21  | 0,24 |
| P247.210202  | Dark        | 21  | 0,24 |
| P247.210303  | Matte white | 21  | 0,24 |
| P247.210404  | Matte black | 21  | 0,24 |
|              |             |     |      |
|              | SALT MILL   |     |      |
| \$347.210101 | Natural     | 21  | 0,22 |
| \$347.210202 | Dark        | 21  | 0,22 |
| \$347.210303 | Matte white | 21  | 0,22 |
| \$347.210404 | Matte black | 21  | 0,22 |

# Pepper/Salt mill JAVA 25 cm, steel mechanisms

| Code         | Designation | Hcm | Kg   |
|--------------|-------------|-----|------|
|              | PEPPER MILL |     |      |
| P249.250101  | Natura      | 25  | 0,3  |
| P249.250202  | Dark        | 25  | 0,3  |
| P249.250303  | Matte white | 25  | 0,3  |
| P249.250404  | Matte black | 25  | 0,29 |
|              |             |     |      |
|              | SALT MILL   |     |      |
| S349.250101  | Natura      | 25  | 0,27 |
| \$349.250202 | Dark        | 25  | 0,27 |
| \$349.250303 | Matte white | 25  | 0,27 |
| \$349.250404 | Matte black | 25  | 0,3  |

#### Pepper/Salt mill JAVA 30 cm, steel mechanisms

| Code         | Designation | Hcm | Kg   |
|--------------|-------------|-----|------|
|              | PEPPER MILL |     |      |
| P253.300101  | Natural     | 30  | 0,56 |
| P253.300202  | Dark        | 30  | 0,56 |
| P253.300303  | Matte white | 30  | 0,56 |
| P253.300404  | Matte black | 30  | 0,56 |
|              |             |     |      |
|              | SALT MILL   |     |      |
| \$353.300101 | Natural     | 30  | 0,56 |
| \$353.300202 | Dark        | 30  | 0,56 |
| \$353.300303 | Matte white | 30  | 0,56 |
| \$353.300404 | Matte black | 30  | 0,56 |
|              |             |     |      |

#### Pepper/Salt mill JAVA 40 cm, steel mechanisms

| Code         | Designation | Hcm | Kg   |
|--------------|-------------|-----|------|
|              | PEPPER MILL |     |      |
| P251.400101  | Natural     | 40  | 0,93 |
| P251.400202  | Dark        | 40  | 0,93 |
|              |             |     |      |
|              | SALT MILL   |     |      |
| S351.400101  | Natural     | 40  | 0,93 |
| \$351.400202 | Dark        | 40  | 0,89 |
|              |             |     |      |
|              |             |     |      |

# Pepper mill JAVA 70 cm

| Code        | Designation | Hcm | Kg |
|-------------|-------------|-----|----|
| P256.700101 | Natural     | 70  | 2  |
|             |             |     |    |
| P256.700202 | Dark        | 70  | 2  |
|             |             |     |    |
|             |             |     |    |
|             |             |     |    |
|             |             |     |    |