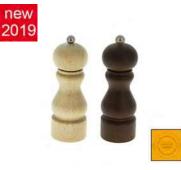

#### Pepper/Salt mill RUMBA 14 cm, steel mechanisms

| Code              | Designat                                                                                                                                                 | on                                          | Hcm      | Kg   |
|-------------------|----------------------------------------------------------------------------------------------------------------------------------------------------------|---------------------------------------------|----------|------|
|                   | PEPPER MILL                                                                                                                                              |                                             |          |      |
| P230.140101       | Natural                                                                                                                                                  |                                             | 14       | 0,14 |
| P230.140202       | Dark                                                                                                                                                     |                                             | 14       | 0,14 |
| P230.140303       | Matte white                                                                                                                                              |                                             | 14       | 0,14 |
| P230.140404       | Matte black                                                                                                                                              |                                             | 14       | 0,14 |
|                   | SALT MILL                                                                                                                                                |                                             |          |      |
| \$330.140101      | Natural                                                                                                                                                  |                                             | 14       | 0,14 |
| \$330.140202      | Dark                                                                                                                                                     |                                             | 14       | 0,14 |
| \$330.140303      | Matte white                                                                                                                                              |                                             | 14       | 0,14 |
| \$330.140404      | Black                                                                                                                                                    |                                             | 14       | 0,14 |
| is a convenient s | nt and well-rounded curves. It offers a good grip,<br>ize and is very handy in the kitchen and on the<br>r mechanism and stainless steel salt mechanism. | Lifetime warranty. Certified "ORIGINE FRANG | E GARANT | NE". |