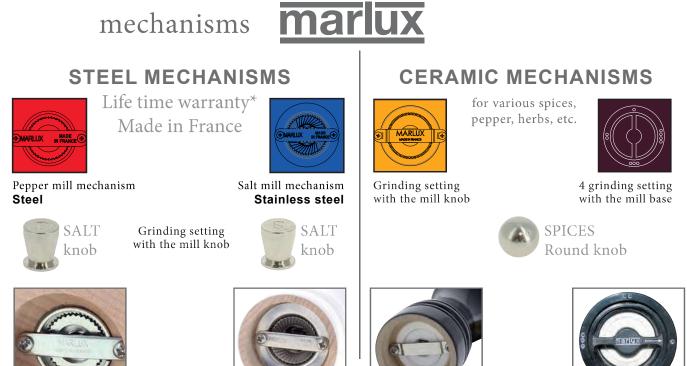

The wooden mills - body and lid - are certified ORIGINE FRANCE GARANTIE; it concerns over 150 pepper, salt and spices mills equipped with steel , stainless steel or ceramic mechanisms.

This range of classical mills is made of beech wood (PEFC- Pan European Forest Certification, beech wood used comes from sustainably managed forest). Beech wood is either natural or tinted and then varnished.

These mills made of wood are available with different mechanisms:

- With high quality cut and hardened steel mechanism for pepper mills.
- With stainless steel mechanism for salt mills.

These steel mechanism are lifetime guaranteed against manufacturing defects, within a normal use and does not cover damages caused by shock or misuse.

• With a ceramic mechanism for spice mills (coarse white salt, coarse sea salt, mixed peppercorns, herbes de Provence). These mills are guaranteed against manufacturing defects for three years. The upper knob sets grinding size. These mills are delivered <u>empty</u>.