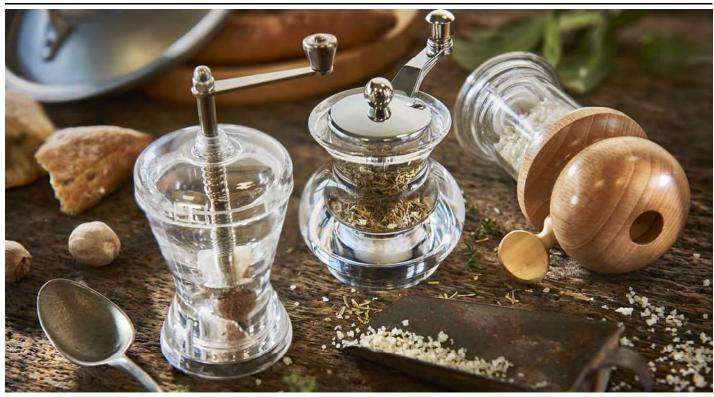

# MILLS

De Buyer mills come in a variety of styles and help your dishes to express their full flavour potential. Our salt and pepper mills stem from our traditional know-how and include Marlux steel mechanisms with lifetime guarantee. They are made of beech wood from French PEFC forests which gives them a warm, gentle and sensual feel. Wooden mills have the "Origine France Garantie" label.

The wooden mills - body and lid - are certified ORIGINE FRANCE GARANTIE; it concerns over 150 pepper, salt and spices mills equipped with steel , stainless steel or ceramic mechanisms.

This range of classical mills is made of beech wood (PEFC- Pan European Forest Certification, beech wood used comes from sustainably managed forest). Beech wood is either natural or tinted and then varnished.