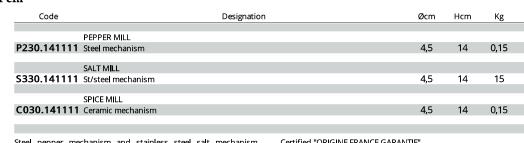

# Spice mills 'B BOIS' RUMBA 20 cm

|   | n  | e  | W  |   |
|---|----|----|----|---|
| 2 | 21 | ٦- | 10 | 1 |
| 4 | -1 | ,  | 10 |   |

| UMBA 20 ci | m                  |                                             |     |     |      |
|------------|--------------------|---------------------------------------------|-----|-----|------|
|            | Code               | Designation                                 | Øcm | Hcm | Kg   |
|            |                    |                                             |     |     |      |
|            |                    | PEPPER MILL                                 |     |     |      |
|            | P230.201111        | Steel mechanism                             | 6,4 | 21  | 0,33 |
|            |                    |                                             |     |     |      |
|            |                    | SALT MILL                                   |     |     |      |
|            | \$330.201111       | St/steel mechanism                          | 6,4 | 21  | 0,33 |
|            |                    |                                             |     |     |      |
|            |                    | SPICE MILL                                  |     |     |      |
|            | C030.201111        | Ceramic mechanism                           | 6,4 | 21  | 0,33 |
|            |                    |                                             |     |     |      |
|            | Steel pepper me    | chanism and stainless steel salt mechanism. |     |     |      |
|            | Lifetime warranty  | or steel mechanism.                         |     |     |      |
|            | Ceramic mechanis   | m suitable for various spices.              |     |     |      |
|            | Certified "ORIGINE | FRANCE GARANTIE".                           |     |     |      |
|            |                    |                                             |     |     |      |