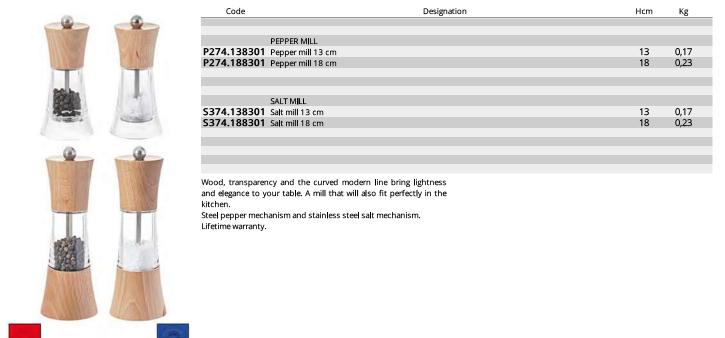

e mills with a transparent acrylic body are filled with pepper or salt according to the model. The acrylic body is useful to view the spices in the mill. The wooden top is made of beech wood.

These mills are available with different mechanisms:

- With high quality cut and hardened steel mechanism for pepper mills.
- With stainless steel mechanism for salt mills.
- With a ceramic mechanism for spice mills

A ceramic grinder is broadly used for any spice in the kitchen or on the table : all the peppers corns, white and sea salt, black salt from Hawaï, pink salt from Himalaya, dry herbs, caraway, poppy or sesame seeds ...

The adjustment of the mecanism of these models is made from the bottom and allows to get 4 different sets of grinding.

#### Pepper/Salt mill FLAMENCO, steel mechanisms



#### Pepper/Salt mill HIP HOP 11 cm, steel mechanisms



| Code         | Designation | Hcm | Kg   |
|--------------|-------------|-----|------|
|              | PEPPER MILL |     |      |
| P286.118301  | Natural     | 11  | 0,12 |
| P286.118302  | Dark        | 11  | 0,12 |
|              |             |     |      |
|              | SALT MILL   |     |      |
| \$386.118301 | Natura      | 11  | 0,12 |
| \$386.118302 | Dark        | 11  | 0,12 |
|              |             |     |      |

Steel pepper mechanism and stainless steel salt mechanism. Lifetime warranty. This mini table mill with its translucent acrylic shape gives a light impression to the table.

#### Spices mill HIP HOP 11 cm, ceramic mechanism



| Code        | Designation                                          | Hc