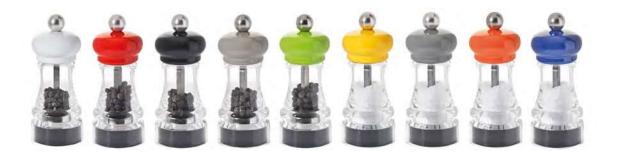

#### Pepper/Salt lacquered mill JAVA 14 cm, steel mechanisms

| Code              | Designation                                                                                                                 | Hcm                       | Kg              |
|-------------------|-----------------------------------------------------------------------------------------------------------------------------|---------------------------|-----------------|
|                   | PEPPER MILL                                                                                                                 |                           |                 |
| P245.143131       | White                                                                                                                       | 14                        | 0,13            |
| P245.143232       | Red                                                                                                                         | 14                        | 0,13            |
| P245.143333       | Black                                                                                                                       | 14                        | 0,13            |
| P245.143434       | Taupe                                                                                                                       | 14                        | 0,13            |
| P245.143535       | Green                                                                                                                       | 14                        | 0,13            |
| P245.143636       | Curry                                                                                                                       | 14                        | 0,13            |
| P245.143737       | Grey                                                                                                                        | 14                        | 0,13            |
| P245.144040       | Orange                                                                                                                      | 14                        | 0,13            |
| P245.144444       | Blue                                                                                                                        | 14                        | 0,13            |
|                   | SALT MILL                                                                                                                   |                           |                 |
| \$345.143131      | White                                                                                                                       | 14                        | 0,12            |
| \$345.143232      | Red                                                                                                                         | 14                        | 0,12            |
| \$345.143333      | Black                                                                                                                       | 14                        | 0,12            |
| \$345.143434      | Taupe                                                                                                                       | 14                        | 0,12            |
| \$345.143535      | Green                                                                                                                       | 14                        | 0,12            |
| \$345.143636      | Curry                                                                                                                       | 14                        | 0,12            |
| \$345.143737      |                                                                                                                             | 14                        | 0,12            |
| \$345.144040      |                                                                                                                             | 14                        | 0,12            |
| \$345.144444      | Blue                                                                                                                        | 14                        | 0,13            |
| Steel pepper mech | nanism and stainless steel salt mechanism. Lifetime warranty. This range of then three coats of the color.The glossy lacque | ered finish and the vitam | in shades bring |

Steel pepper mechanism and stainless steel salt mechanism. Lifetime warranty. This range of classical mills is made of beech wood. The wood is lacquered : one coat of white lacquer then three coats of the color.The glossy lacquered finish and the vitamin shades bring a colourful touch and brighten up the kitchen and table.