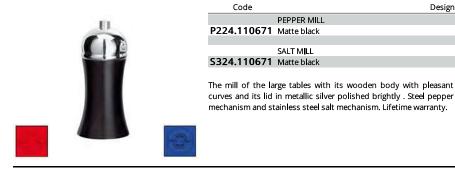

#### Nutmeg mill SOKO with crank st/steel handle

| ,                                                                                                                                                                   |             |                                    |     |      |
|---------------------------------------------------------------------------------------------------------------------------------------------------------------------|-------------|------------------------------------|-----|------|
| Code                                                                                                                                                                | Designati   | ion                                | Hcm | Kg   |
| M516.100101 Natural                                                                                                                                                 |             |                                    | 10  | 0,13 |
| <b>M516.100202</b> Dark                                                                                                                                             |             |                                    | 10  | 0,13 |
|                                                                                                                                                                     |             |                                    |     |      |
|                                                                                                                                                                     |             |                                    |     |      |
|                                                                                                                                                                     |             |                                    |     |      |
| The nutmeg, a specialty MARLUX: this original r<br>mechanism in steel unpublished. The nutmeg is stuck o<br>stem and three large teeth hold it on the sharpened pla | on a spring | Certified ORIGINE FRANCE GARANTIE. |     |      |