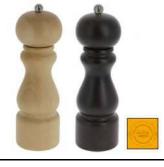

#### Pepper/Salt mill RUMBA 14 cm, steel mechanisms

| Code              | Designat                                                                                                                                                 | on                                          | Hcm      | Kg   |
|-------------------|----------------------------------------------------------------------------------------------------------------------------------------------------------|---------------------------------------------|----------|------|
|                   | PEPPER MILL                                                                                                                                              |                                             |          |      |
| P230.140101       | Natural                                                                                                                                                  |                                             | 14       | 0,14 |
| P230.140202       | Dark                                                                                                                                                     |                                             | 14       | 0,14 |
| P230.140303       | Matte white                                                                                                                                              |                                             | 14       | 0,14 |
| P230.140404       | Matte black                                                                                                                                              |                                             | 14       | 0,14 |
|                   | SALT MILL                                                                                                                                                |                                             |          |      |
| \$330.140101      | Natural                                                                                                                                                  |                                             | 14       | 0,14 |
| \$330.140202      | Dark                                                                                                                                                     |                                             | 14       | 0,14 |
| \$330.140303      | Matte white                                                                                                                                              |                                             | 14       | 0,14 |
| \$330.140404      | Black                                                                                                                                                    |                                             | 14       | 0,14 |
| is a convenient s | nt and well-rounded curves. It offers a good grip,<br>ize and is very handy in the kitchen and on the<br>r mechanism and stainless steel salt mechanism. | Lifetime warranty. Certified "ORIGINE FRANG | E GARANT | NE". |