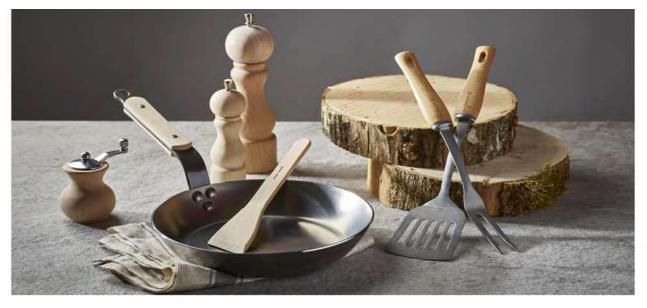

# MILLS

De Buyer mills come in a variety of styles and help your dishes to express their full flavour potential. Our salt and pepper mills stem from our traditional know-how and include Marlux steel mechanisms with lifetime guarantee. They are made of beech wood from French PEFC forests which gives them a warm, gentle and sensual feel. Wooden mills have the "Origine France Garantie" label.

# B BOIS mills made of beechwood with a beeswax protective finishing. Marlux mechanism. ORIGINE FRANCE GARANTIE. 'B Bois' products are exclusively sold via physical retailers.