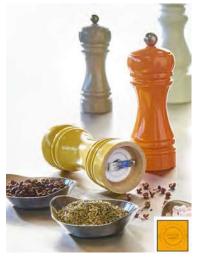

#### Pepper/Salt lacquered mill JAVA 14 cm, steel mechanisms

| Code              | Designation                                                                                                                 | Hcm                       | Kg              |
|-------------------|-----------------------------------------------------------------------------------------------------------------------------|---------------------------|-----------------|
|                   | PEPPER MILL                                                                                                                 |                           |                 |
| P245.143131       | White                                                                                                                       | 14                        | 0,13            |
| P245.143232       | Red                                                                                                                         | 14                        | 0,13            |
| P245.143333       | Black                                                                                                                       | 14                        | 0,13            |
| P245.143434       | Taupe                                                                                                                       | 14                        | 0,13            |
| P245.143535       | Green                                                                                                                       | 14                        | 0,13            |
| P245.143636       | Curry                                                                                                                       | 14                        | 0,13            |
| P245.143737       | Grey                                                                                                                        | 14                        | 0,13            |
| P245.144040       | Orange                                                                                                                      | 14                        | 0,13            |
| P245.144444       | Blue                                                                                                                        | 14                        | 0,13            |
|                   | SALT MILL                                                                                                                   |                           |                 |
| \$345.143131      | White                                                                                                                       | 14                        | 0,12            |
| \$345.143232      | Red                                                                                                                         | 14                        | 0,12            |
| \$345.143333      | Black                                                                                                                       | 14                        | 0,12            |
| \$345.143434      | Taupe                                                                                                                       | 14                        | 0,12            |
| \$345.143535      | Green                                                                                                                       | 14                        | 0,12            |
| \$345.143636      | Curry                                                                                                                       | 14                        | 0,12            |
| \$345.143737      |                                                                                                                             | 14                        | 0,12            |
| \$345.144040      |                                                                                                                             | 14                        | 0,12            |
| \$345.144444      | Blue                                                                                                                        | 14                        | 0,13            |
| Steel pepper mech | nanism and stainless steel salt mechanism. Lifetime warranty. This range of then three coats of the color.The glossy lacque | ered finish and the vitam | in shades bring |

Steel pepper mechanism and stainless steel salt mechanism. Lifetime warranty. This range of classical mills is made of beech wood. The wood is lacquered : one coat of white lacquer then three coats of the color.The glossy lacquered finish and the vitamin shades bring a colourful touch and brighten up the kitchen and table.