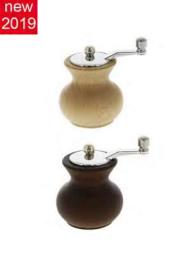

#### Spice mills 'B BOIS' BOOGIE 7 cm

| ew                                                                                                                                                                                                                                                                                                                                                                                                                                                                                                                                                                                                                                                                                                                                                                                                                                                                                                                                                                                                                                                                                                                                                                                                                                                                                                                                                                                                                                                                                                                                                                                                                                                                                                                                                                                                                                                                                 | Code                 | Designation                                                         | Øcm          | Hcm | Kg   |
|------------------------------------------------------------------------------------------------------------------------------------------------------------------------------------------------------------------------------------------------------------------------------------------------------------------------------------------------------------------------------------------------------------------------------------------------------------------------------------------------------------------------------------------------------------------------------------------------------------------------------------------------------------------------------------------------------------------------------------------------------------------------------------------------------------------------------------------------------------------------------------------------------------------------------------------------------------------------------------------------------------------------------------------------------------------------------------------------------------------------------------------------------------------------------------------------------------------------------------------------------------------------------------------------------------------------------------------------------------------------------------------------------------------------------------------------------------------------------------------------------------------------------------------------------------------------------------------------------------------------------------------------------------------------------------------------------------------------------------------------------------------------------------------------------------------------------------------------------------------------------------|----------------------|---------------------------------------------------------------------|--------------|-----|------|
| 19                                                                                                                                                                                                                                                                                                                                                                                                                                                                                                                                                                                                                                                                                                                                                                                                                                                                                                                                                                                                                                                                                                                                                                                                                                                                                                                                                                                                                                                                                                                                                                                                                                                                                                                                                                                                                                                                                 |                      |                                                                     |              |     |      |
| 19                                                                                                                                                                                                                                                                                                                                                                                                                                                                                                                                                                                                                                                                                                                                                                                                                                                                                                                                                                                                                                                                                                                                                                                                                                                                                                                                                                                                                                                                                                                                                                                                                                                                                                                                                                                                                                                                                 |                      | PEPPER MILL                                                         |              |     |      |
|                                                                                                                                                                                                                                                                                                                                                                                                                                                                                                                                                                                                                                                                                                                                                                                                                                                                                                                                                                                                                                                                                                                                                                                                                                                                                                                                                                                                                                                                                                                                                                                                                                                                                                                                                                                                                                                                                    | P292.071111          | Steel mechanism                                                     | 7            | 9   | 0,15 |
| -                                                                                                                                                                                                                                                                                                                                                                                                                                                                                                                                                                                                                                                                                                                                                                                                                                                                                                                                                                                                                                                                                                                                                                                                                                                                                                                                                                                                                                                                                                                                                                                                                                                                                                                                                                                                                                                                                  |                      |                                                                     |              |     |      |
| 2 0                                                                                                                                                                                                                                                                                                                                                                                                                                                                                                                                                                                                                                                                                                                                                                                                                                                                                                                                                                                                                                                                                                                                                                                                                                                                                                                                                                                                                                                                                                                                                                                                                                                                                                                                                                                                                                                                                |                      | SALT MILL                                                           |              |     |      |
|                                                                                                                                                                                                                                                                                                                                                                                                                                                                                                                                                                                                                                                                                                                                                                                                                                                                                                                                                                                                                                                                                                                                                                                                                                                                                                                                                                                                                                                                                                                                                                                                                                                                                                                                                                                                                                                                                    | \$392.071111         | St/steel mechanism                                                  | 7            | 9   | 0,15 |
| -                                                                                                                                                                                                                                                                                                                                                                                                                                                                                                                                                                                                                                                                                                                                                                                                                                                                                                                                                                                                                                                                                                                                                                                                                                                                                                                                                                                                                                                                                                                                                                                                                                                                                                                                                                                                                                                                                  |                      |                                                                     |              |     |      |
| and the second se                                                                                                                                                                                                                                                                                                                                                                                                                                                                                                                                                                                                                                                                                                                                                                                                                                                                                                                                                                                                                                                                                                                                                                                |                      | SPICE MILL                                                          |              |     |      |
|                                                                                                                                                                                                                                                                                                                                                                                                                                                                                                                                                                                                                                                                                                                                                                                                                                                                                                                                                                                                                                                                                                                                                                                                                                                                                                                                                                                                                                                                                                                                                                                                                                                                                                                                                                                                                                                                                    | C092.071111          | Ceramic mechanism                                                   | 7            | 9   | 0,14 |
| and the second sec |                      |                                                                     |              |     |      |
|                                                                                                                                                                                                                                                                                                                                                                                                                                                                                                                                                                                                                                                                                                                                                                                                                                                                                                                                                                                                                                                                                                                                                                                                                                                                                                                                                                                                                                                                                                                                                                                                                                                                                                                                                                                                                                                                                    |                      |                                                                     |              |     |      |
|                                                                                                                                                                                                                                                                                                                                                                                                                                                                                                                                                                                                                                                                                                                                                                                                                                                                                                                                                                                                                                                                                                                                                                                                                                                                                                                                                                                                                                                                                                                                                                                                                                                                                                                                                                                                                                                                                    | Steel pepper mec     | hanism and stainless steel salt mechanism. Certified "ORIGINE FRANC | E GARANTIE". |     |      |
|                                                                                                                                                                                                                                                                                                                                                                                                                                                                                                                                                                                                                                                                                                                                                                                                                                                                                                                                                                                                                                                                                                                                                                                                                                                                                                                                                                                                                                                                                                                                                                                                                                                                                                                                                                                                                                                                                    | Lifetime warranty fo | or steel mechanism.                                                 |              |     |      |
|                                                                                                                                                                                                                                                                                                                                                                                                                                                                                                                                                                                                                                                                                                                                                                                                                                                                                                                                                                                                                                                                                                                                                                                                                                                                                                                                                                                                                                                                                                                                                                                                                                                                                                                                                                                                                                                                                    |                      | n suitable for various spices.                                      |              |     |      |

#### Wooden spice mills BOOGIE 7 cm

| Code         | Desig                     | gnation | Øcm | Hcm | Kg   |
|--------------|---------------------------|---------|-----|-----|------|
|              |                           |         |     |     |      |
|              | PEPPER MILL               |         |     |     |      |
|              | Steel mechanism           |         |     |     |      |
| P292.070101  | Natural                   |         | 9   | 7   | 0,15 |
| P292.070202  | Dark                      |         | 9   | 7   | 0,15 |
|              |                           |         |     |     | -    |
|              | SALT MILL                 |         |     |     |      |
|              | Stainless steel mechanism |         |     |     |      |
| \$392.070101 | Natural                   |         | 9   | 7   | 0,15 |
| \$392.070202 | Dark                      |         | 9   | 7   | 0,15 |
|              |                           |         |     |     |      |
|              | SPICE MILL                |         |     |     |      |
|              | Ceramic mechanism         |         |     |     |      |
| C092.070101  | Natura                    |         | 9   | 7   | 0,14 |
| C092.070202  | Dark                      |         | 9   | 7   | 0,14 |
|              |                           |         |     |     |      |
|              |                           |         |     |     |      |

Designation

Steel pepper mechanism and stainless steel salt mechanism. Certified "ORIGINE FRANCE GARANTIE". Lifetime warranty for steel mechanism.

Ceramic mechanism suitable for various spices.