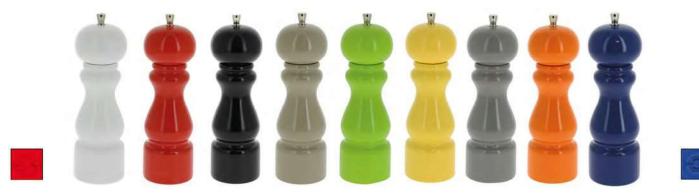

#### Pepper/Salt lacquered mill JAVA 14 cm, steel mechanisms

| Code              | Designation                                                                                                                 | Hcm                       | Kg              |
|-------------------|-----------------------------------------------------------------------------------------------------------------------------|---------------------------|-----------------|
|                   | PEPPER MILL                                                                                                                 |                           |                 |
| P245.143131       | White                                                                                                                       | 14                        | 0,13            |
| P245.143232       | Red                                                                                                                         | 14                        | 0,13            |
| P245.143333       | Black                                                                                                                       | 14                        | 0,13            |
| P245.143434       | Taupe                                                                                                                       | 14                        | 0,13            |
| P245.143535       | Green                                                                                                                       | 14                        | 0,13            |
| P245.143636       | Curry                                                                                                                       | 14                        | 0,13            |
| P245.143737       | Grey                                                                                                                        | 14                        | 0,13            |
| P245.144040       | Orange                                                                                                                      | 14                        | 0,13            |
| P245.144444       | Blue                                                                                                                        | 14                        | 0,13            |
|                   | SALT MILL                                                                                                                   |                           |                 |
| \$345.143131      | White                                                                                                                       | 14                        | 0,12            |
| \$345.143232      | Red                                                                                                                         | 14                        | 0,12            |
| \$345.143333      | Black                                                                                                                       | 14                        | 0,12            |
| \$345.143434      | Taupe                                                                                                                       | 14                        | 0,12            |
| \$345.143535      | Green                                                                                                                       | 14                        | 0,12            |
| \$345.143636      | Curry                                                                                                                       | 14                        | 0,12            |
| \$345.143737      |                                                                                                                             | 14                        | 0,12            |
| \$345.144040      |                                                                                                                             | 14                        | 0,12            |
| \$345.144444      | Blue                                                                                                                        | 14                        | 0,13            |
| Steel pepper mech | nanism and stainless steel salt mechanism. Lifetime warranty. This range of then three coats of the color.The glossy lacque | ered finish and the vitam | in shades bring |

Steel pepper mechanism and stainless steel salt mechanism. Lifetime warranty. This range of classical mills is made of beech wood. The wood is lacquered : one coat of white lacquer then three coats of the color.The glossy lacquered finish and the vitamin shades bring a colourful touch and brighten up the kitchen and table.