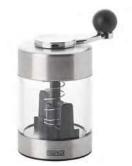

#### Nutmeg mill SOKO with crank st/steel handle

| ,                                                                                                                                                                   |             |                                    |     |      |
|---------------------------------------------------------------------------------------------------------------------------------------------------------------------|-------------|------------------------------------|-----|------|
| Code                                                                                                                                                                | Designati   | ion                                | Hcm | Kg   |
| M516.100101 Natural                                                                                                                                                 |             |                                    | 10  | 0,13 |
| <b>M516.100202</b> Dark                                                                                                                                             |             |                                    | 10  | 0,13 |
|                                                                                                                                                                     |             |                                    |     |      |
|                                                                                                                                                                     |             |                                    |     |      |
|                                                                                                                                                                     |             |                                    |     |      |
| The nutmeg, a specialty MARLUX: this original r<br>mechanism in steel unpublished. The nutmeg is stuck o<br>stem and three large teeth hold it on the sharpened pla | on a spring | Certified ORIGINE FRANCE GARANTIE. |     |      |

is then easily grated by turning handle.

This range of classical mills is made of beech wood (PEFC- Pan European Forest Certification, beech wood used comes from sus- tainable managed forest). The wood is lacquered : one coat of white lacquer then three coats of the color.