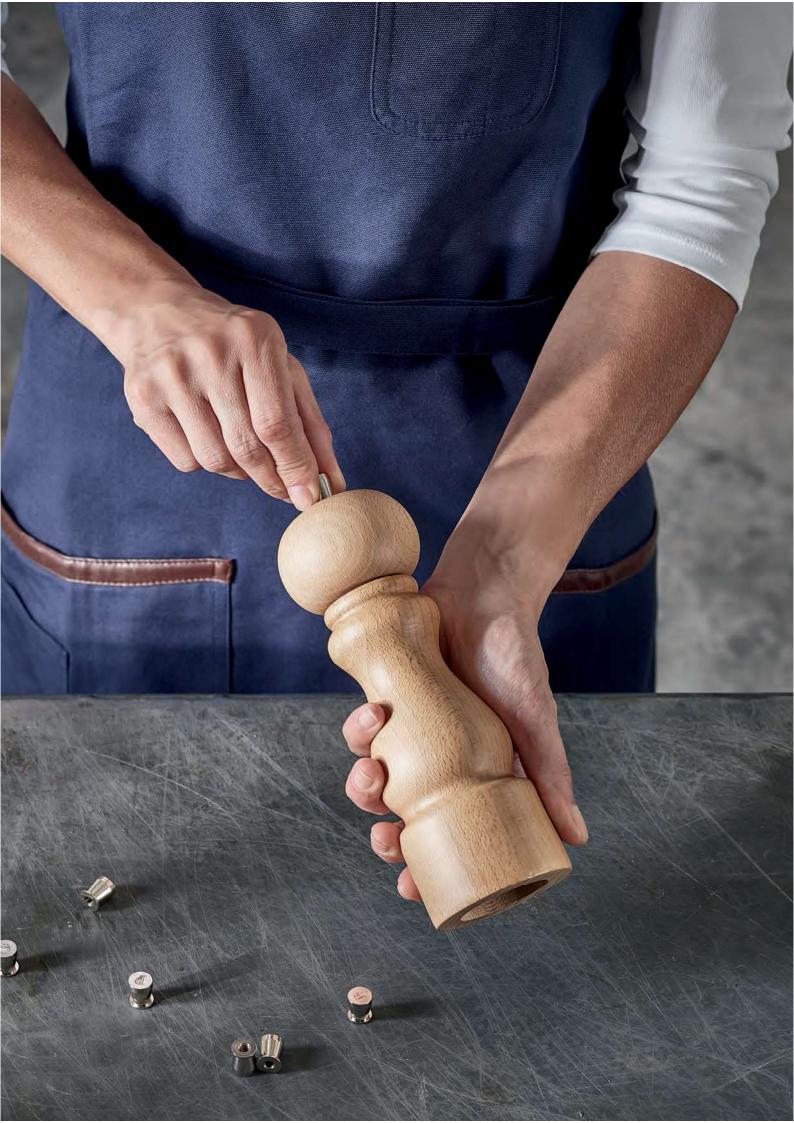

# Spice mills 'B BOIS' RUMBA 20 cm

|   | n  | e  | W  |   |
|---|----|----|----|---|
| 2 | 21 | ٦- | 10 | 1 |
| 4 | -1 | ,  | 10 |   |

| UMBA 20 ci | m                  |                                             |     |     |      |
|------------|--------------------|---------------------------------------------|-----|-----|------|
|            | Code               | Designation                                 | Øcm | Hcm | Kg   |
|            |                    |                                             |     |     |      |
|            |                    | PEPPER MILL                                 |     |     |      |
|            | P230.201111        | Steel mechanism                             | 6,4 | 21  | 0,33 |
|            |                    |                                             |     |     |      |
|            |                    | SALT MILL                                   |     |     |      |
|            | \$330.201111       | St/steel mechanism                          | 6,4 | 21  | 0,33 |
|            |                    |                                             |     |     |      |
|            |                    | SPICE MILL                                  |     |     |      |
|            | C030.201111        | Ceramic mechanism                           | 6,4 | 21  | 0,33 |
|            |                    |                                             |     |     |      |
|            | Steel pepper me    | chanism and stainless steel salt mechanism. |     |     |      |
|            | Lifetime warranty  | or steel mechanism.                         |     |     |      |
|            | Ceramic mechanis   | m suitable for various spices.              |     |     |      |
|            | Certified "ORIGINE | FRANCE GARANTIE".                           |     |     |      |
|            |                    |                                             |     |     |      |

#### Spice mills 'B BOIS' RUMBA 14 cm

n 20

Steel pepper mechanism and stainless steel salt mechanism. Certified "ORIGINE FRANCE GARANTIE". Lifetime warranty for steel mechanism. Ceramic mechanism suitable for various spices.