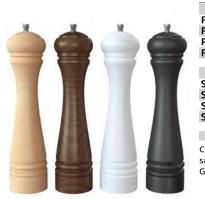

#### Pepper/Salt mill RUMBA 14 cm, steel mechanisms

| Code              | Designat                                                                                                                                                 | on                                          | Hcm      | Kg   |
|-------------------|----------------------------------------------------------------------------------------------------------------------------------------------------------|---------------------------------------------|----------|------|
|                   | PEPPER MILL                                                                                                                                              |                                             |          |      |
| P230.140101       | Natural                                                                                                                                                  |                                             | 14       | 0,14 |
| P230.140202       | Dark                                                                                                                                                     |                                             | 14       | 0,14 |
| P230.140303       | Matte white                                                                                                                                              |                                             | 14       | 0,14 |
| P230.140404       | Matte black                                                                                                                                              |                                             | 14       | 0,14 |
|                   | SALT MILL                                                                                                                                                |                                             |          |      |
| \$330.140101      | Natural                                                                                                                                                  |                                             | 14       | 0,14 |
| \$330.140202      | Dark                                                                                                                                                     |                                             | 14       | 0,14 |
| \$330.140303      | Matte white                                                                                                                                              |                                             | 14       | 0,14 |
| \$330.140404      | Black                                                                                                                                                    |                                             | 14       | 0,14 |
| is a convenient s | nt and well-rounded curves. It offers a good grip,<br>ize and is very handy in the kitchen and on the<br>r mechanism and stainless steel salt mechanism. | Lifetime warranty. Certified "ORIGINE FRANG | E GARANT | NE". |

# Spices mill RUMBA 14 cm

| Code                    | Designation | Hcm | Kg   |
|-------------------------|-------------|-----|------|
| C030.140101 Natural     |             | 14  | 0,15 |
| C030.140202 Dark        |             | 14  | 0,15 |
| C030.140303 White matte |             | 14  | 0,15 |
| C030.140404 Black matte |             | 14  | 0,15 |
|                         |             |     |      |