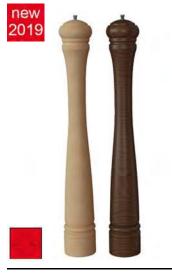

#### Pepper/Salt mill JAVA 40 cm, steel mechanisms

| Code         | Designation | Hcm | Kg   |
|--------------|-------------|-----|------|
|              | PEPPER MILL |     |      |
| P251.400101  | Natural     | 40  | 0,93 |
| P251.400202  | Dark        | 40  | 0,93 |
|              |             |     |      |
|              | SALT MILL   |     |      |
| S351.400101  | Natural     | 40  | 0,93 |
| \$351.400202 | Dark        | 40  | 0,89 |
|              |             |     |      |
|              |             |     |      |

Classical wooden mill. Steel pepper mechanism and stainless steel salt mechanism. Lifetime warranty. Certified "ORIGINE FRANCE GARANTIE".