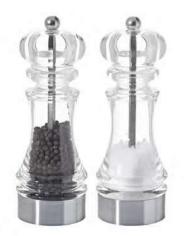

# Spice mills 'B BOIS' RUMBA 20 cm

|   | n  | e  | W  |   |
|---|----|----|----|---|
| 2 | 21 | ٦- | 10 | 1 |
| 4 | -1 | ,  | 10 |   |

| UMBA 20 ci | m                  |                                             |     |     |      |
|------------|--------------------|---------------------------------------------|-----|-----|------|
|            | Code               | Designation                                 | Øcm | Hcm | Kg   |
|            |                    |                                             |     |     |      |
|            |                    | PEPPER MILL                                 |     |     |      |
|            | P230.201111        | Steel mechanism                             | 6,4 | 21  | 0,33 |
|            |                    |                                             |     |     |      |
|            |                    | SALT MILL                                   |     |     |      |
|            | \$330.201111       | St/steel mechanism                          | 6,4 | 21  | 0,33 |
|            |                    |                                             |     |     |      |
|            |                    | SPICE MILL                                  |     |     |      |
|            | C030.201111        | Ceramic mechanism                           | 6,4 | 21  | 0,33 |
|            |                    |                                             |     |     |      |
|            | Steel pepper me    | chanism and stainless steel salt mechanism. |     |     |      |
|            | Lifetime warranty  | or steel mechanism.                         |     |     |      |
|            | Ceramic mechanis   | m suitable for various spices.              |     |     |      |
|            | Certified "ORIGINE | FRANCE GARANTIE".                           |     |     |      |
|            |                    |                                             |     |     |      |