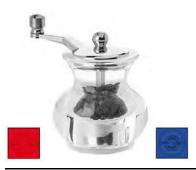

#### Nutmeg mill SOKO with crank st/steel handle

| ,                                                                                                                                                                   |             |                                    |     |      |
|---------------------------------------------------------------------------------------------------------------------------------------------------------------------|-------------|------------------------------------|-----|------|
| Code                                                                                                                                                                | Designati   | ion                                | Hcm | Kg   |
| M516.100101 Natural                                                                                                                                                 |             |                                    | 10  | 0,13 |
| <b>M516.100202</b> Dark                                                                                                                                             |             |                                    | 10  | 0,13 |
|                                                                                                                                                                     |             |                                    |     |      |
|                                                                                                                                                                     |             |                                    |     |      |
|                                                                                                                                                                     |             |                                    |     |      |
| The nutmeg, a specialty MARLUX: this original r<br>mechanism in steel unpublished. The nutmeg is stuck o<br>stem and three large teeth hold it on the sharpened pla | on a spring | Certified ORIGINE FRANCE GARANTIE. |     |      |