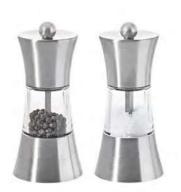

# Herbs mill ZOUK

| Designation | Hcm         | Kg   |
|-------------|-------------|------|
|             | 10          | 0,11 |
|             |             |      |
|             |             |      |
|             |             |      |
|             | Designation |      |