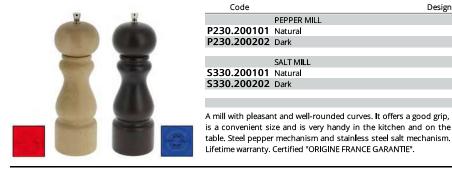

#### Pepper/Salt mill RUMBA 14 cm, steel mechanisms

| Code              | Designat                                                                                                                                                 | on                                          | Hcm      | Kg   |
|-------------------|----------------------------------------------------------------------------------------------------------------------------------------------------------|---------------------------------------------|----------|------|
|                   | PEPPER MILL                                                                                                                                              |                                             |          |      |
| P230.140101       | Natural                                                                                                                                                  |                                             | 14       | 0,14 |
| P230.140202       | Dark                                                                                                                                                     |                                             | 14       | 0,14 |
| P230.140303       | Matte white                                                                                                                                              |                                             | 14       | 0,14 |
| P230.140404       | Matte black                                                                                                                                              |                                             | 14       | 0,14 |
|                   | SALT MILL                                                                                                                                                |                                             |          |      |
| \$330.140101      | Natural                                                                                                                                                  |                                             | 14       | 0,14 |
| \$330.140202      | Dark                                                                                                                                                     |                                             | 14       | 0,14 |
| \$330.140303      | Matte white                                                                                                                                              |                                             | 14       | 0,14 |
| \$330.140404      | Black                                                                                                                                                    |                                             | 14       | 0,14 |
| is a convenient s | nt and well-rounded curves. It offers a good grip,<br>ize and is very handy in the kitchen and on the<br>r mechanism and stainless steel salt mechanism. | Lifetime warranty. Certified "ORIGINE FRANG | E GARANT | NE". |